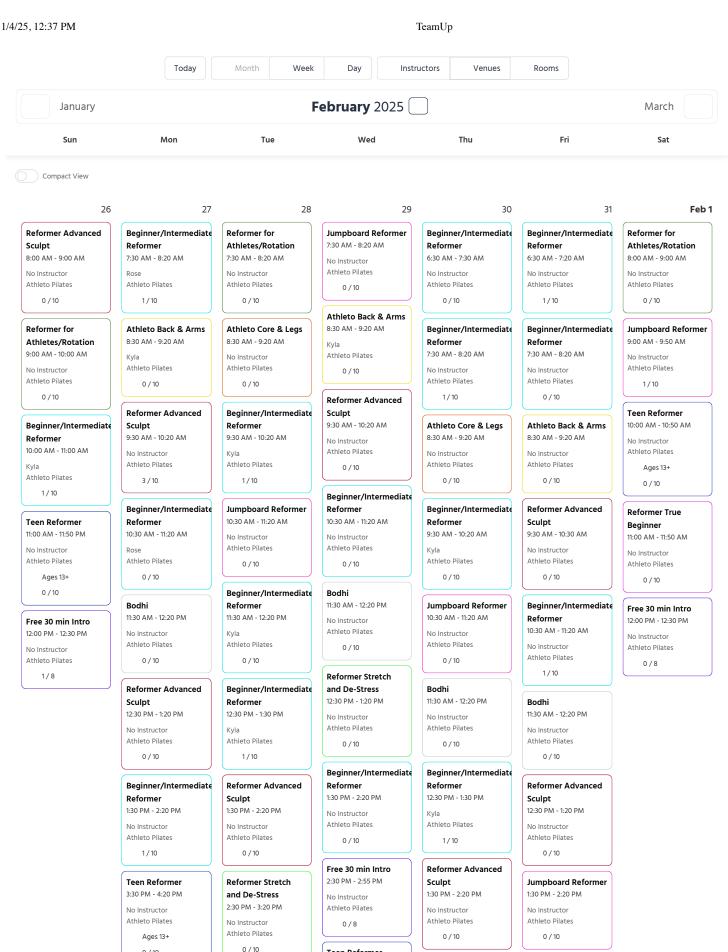

4:30 PM - 5:20 PM

**Beginner/Intermediate** 

Sculpt

Kyla

0/8

https://goteamup.com/providers/calendar/

| 5, 12:37 PM                                                                                           |                                                                                                                       |                                                                                                                | ]                                                                                                       | ſeamUp                                                                                                                              |                                                                                                                                 |                                                                                                      |
|-------------------------------------------------------------------------------------------------------|-----------------------------------------------------------------------------------------------------------------------|----------------------------------------------------------------------------------------------------------------|---------------------------------------------------------------------------------------------------------|-------------------------------------------------------------------------------------------------------------------------------------|---------------------------------------------------------------------------------------------------------------------------------|------------------------------------------------------------------------------------------------------|
|                                                                                                       | Beginner/Intermediate<br>Reformer<br>1:30 PM - 2:20 PM<br>No Instructor<br>Athleto Pilates<br>0 / 10                  | Reformer Advanced<br>Sculpt<br>1:30 PM - 2:20 PM<br>No Instructor<br>Athleto Pilates<br>0 / 10                 | Beginner/Intermediate<br>Reformer<br>1:30 PM - 2:20 PM<br>No Instructor<br>Athleto Pilates<br>0 / 10    | Beginner/Intermediate<br>Reformer<br>12:30 PM - 1:30 PM<br>Kyla<br>Athleto Pilates<br>0 / 10                                        | Reformer Advanced<br>Sculpt<br>12:30 PM - 1:20 PM<br>No Instructor<br>Athleto Pilates<br>0 / 10                                 |                                                                                                      |
|                                                                                                       | Teen Reformer<br>3:30 PM - 4:20 PM<br>No Instructor<br>Athleto Pilates<br>Ages 13+<br>0 / 10<br>Beginner/Intermediate | Reformer Stretch<br>and De-Stress<br>2:30 PM - 3:20 PM<br>No Instructor<br>Athleto Pilates<br>0 / 10           | Pree 30 min intro         2:30 PM - 2:55 PM         No Instructor         Athleto Pilates         0 / 8 | Reformer Advanced<br>Sculpt<br>1:30 PM - 2:20 PM<br>No Instructor<br>Athleto Pilates<br>0 / 10<br>Reformer Stretch<br>and De-Stress | Jumpboard Reformer<br>1:30 PM - 2:20 PM<br>No Instructor<br>Athleto Pilates<br>0 / 10<br>Free 30 min Intro<br>2:00 PM - 2:30 PM |                                                                                                      |
|                                                                                                       | Reformer<br>4:30 PM - 5:20 PM<br>No Instructor<br>Athleto Pilates<br>0 / 10                                           | 3:30 PM - 4:20 PM<br>Mimi<br>Athleto Pilates<br>Ages 13+<br>0 / 10                                             | Athleto Pilates<br>Ages 13+<br>0 / 10<br>Beginner/Intermediate<br>Reformer                              | 2:30 PM - 3:20 PM<br>No Instructor<br>Athleto Pilates<br>0 / 10<br>Teen Reformer<br>3:30 PM - 4:20 PM                               | No Instructor<br>Athleto Pilates<br>0 / 8<br>Teen Reformer<br>3:30 PM - 4:20 PM                                                 |                                                                                                      |
|                                                                                                       | Reformer Advanced<br>Sculpt<br>5:30 PM - 6:30 PM<br>No Instructor<br>Athleto Pilates<br>0 / 10                        | Jumpboard Reformer<br>4:30 PM - 5:20 PM<br>No Instructor<br>Athleto Pilates<br>0 / 10<br>Beginner/Intermediate | 4:30 PM - 5:20 PM<br>No Instructor<br>Athleto Pilates<br>0 / 10<br>Reformer Advanced<br>Sculpt          | 3:30 PM - 4:20 PM<br>Mimi<br>Athleto Pilates<br>Ages 13+<br>0 / 10                                                                  | Kyla<br>Athleto Pilates<br>Ages 13+<br>0 / 10<br>Beginner/Intermediate<br>Reformer                                              |                                                                                                      |
|                                                                                                       | Bodhi<br>6:30 PM - 7:20 PM<br>No Instructor<br>Athleto Pilates<br>0 / 10                                              | Reformer<br>5:30 PM - 6:20 PM<br>No instructor<br>Athleto Pilates<br>0 / 10                                    | S:30 PM - 6:20 PM<br>No Instructor<br>Athleto Pilates<br>0 / 10                                         | Sculpt<br>4:30 PM - 5:20 PM<br>No Instructor<br>Athleto Pilates<br>0 / 10                                                           | 4:30 PM - 5:20 PM<br>No Instructor<br>Athleto Pilates<br>0 / 10                                                                 |                                                                                                      |
|                                                                                                       |                                                                                                                       | Reformer for<br>Athletes/Rotation<br>7:00 PM - 7:50 PM<br>Kyla<br>Athleto Pilates<br>0 / 10                    | 6:30 PM - 7:30 PM<br>No Instructor<br>Athleto Pilates<br>0 / 10                                         | Beginner/Intermediate<br>Reformer<br>5:30 PM - 6:20 PM<br>No Instructor<br>Athleto Pilates<br>0 / 10                                | Sculpt<br>5:30 PM - 6:20 PM<br>No Instructor<br>Athleto Pilates<br>0 / 10                                                       |                                                                                                      |
| 9                                                                                                     | 10                                                                                                                    | 11                                                                                                             | 12                                                                                                      | Athleto Back & Arms<br>6:30 PM - 7:20 PM<br>No Instructor<br>Athleto Pilates<br>0 / 10                                              | 14                                                                                                                              | 15                                                                                                   |
| Reformer Advanced<br>Sculpt<br>8:00 AM - 9:00 AM<br>No Instructor<br>Athleto Pilates<br>0 / 10        | Beginner/Intermediate<br>Reformer<br>7:30 AM - 8:20 AM<br>Rose<br>Athleto Pilates<br>0 / 10                           | Reformer for<br>Athletes/Rotation<br>7:30 AM - 8:20 AM<br>No Instructor<br>Athleto Pilates<br>0 / 10           | Jumpboard Reformer<br>7:30 AM - 8:20 AM<br>No Instructor<br>Athleto Pilates<br>0 / 10                   | Beginner/Intermediate<br>Reformer<br>6:30 AM - 7:30 AM<br>No Instructor<br>Athleto Pilates<br>0 / 10                                | Beginner/Intermediate<br>Reformer<br>6:30 AM - 7:20 AM<br>No Instructor<br>Athleto Pilates<br>0 / 10                            | Reformer for<br>Athletes/Rotation<br>8:00 AM - 9:00 AM<br>No Instructor<br>Athleto Pilates<br>0 / 10 |
| Reformer for<br>Athletes/Rotation<br>9:00 AM - 10:00 AM<br>No Instructor<br>Athleto Pilates<br>0 / 10 | Athleto Back & Arms<br>8:30 AM - 9:20 AM<br>Kyla<br>Athleto Pilates<br>0 / 10                                         | Athleto Core & Legs<br>8:30 AM - 9:20 AM<br>No Instructor<br>Athleto Pilates<br>0 / 10                         | Athleto Back & Arms<br>8:30 AM - 9:20 AM<br>Kyla<br>Athleto Pilates<br>0 / 10                           | Beginner/Intermediate<br>Reformer<br>7:30 AM - 8:20 AM<br>No Instructor<br>Athleto Pilates<br>0 / 10                                | Beginner/Intermediate<br>Reformer<br>7:30 AM - 8:20 AM<br>No Instructor<br>Athleto Pilates<br>0 / 10                            | Jumpboard Reformer<br>9:00 AM - 9:50 AM<br>No Instructor<br>Athleto Pilates<br>0 / 10                |
| Beginner/Intermediate<br>Reformer<br>10:00 AM - 11:00 AM<br>Kyla<br>Athleto Pilates                   | Reformer Advanced<br>Sculpt<br>9:30 AM - 10:20 AM<br>No Instructor<br>Athleto Pilates<br>0 / 10                       | Beginner/Intermediate<br>Reformer<br>9:30 AM - 10:20 AM<br>Kyla<br>Athleto Pilates<br>0 / 10                   | Sculpt<br>9:30 AM - 10:20 AM<br>No Instructor<br>Athleto Pilates<br>0 / 10                              | Athleto Core & Legs<br>8:30 AM - 9:20 AM<br>No Instructor<br>Athleto Pilates<br>0 / 10                                              | Athleto Back & Arms<br>8:30 AM - 9:20 AM<br>No Instructor<br>Athleto Pilates<br>0 / 10                                          | Teen Reformer<br>10:00 AM - 10:50 AM<br>No Instructor<br>Athleto Pilates<br>Ages 13+<br>0 / 10       |

Kyla Athleto Pilates 0 / 10

22

| Reformer Advanced                | Beginner/Intermediate                                 | Reformer for                      | 7:30 AM - 8:20 AM                                |
|----------------------------------|-------------------------------------------------------|-----------------------------------|--------------------------------------------------|
| Sculpt                           | Reformer                                              | Athletes/Rotation                 | No Instructor<br>Athleto Pilates                 |
| 3:00 AM - 9:00 AM                | 7:30 AM - 8:20 AM                                     | 7:30 AM - 8:20 AM                 | 0 / 10                                           |
| No Instructor<br>Athleto Pilates | Rose                                                  | No Instructor                     | 0710                                             |
|                                  | Athleto Pilates                                       | Athleto Pilates                   | Athlata Daak 9 Arm                               |
| 0 / 10                           | 0 / 10                                                | 0 / 10                            | Athleto Back & Arm<br>8:30 AM - 9:20 AM          |
| Reformer for                     | Athleto Back & Arms                                   | Athleto Core & Legs               | Kyla                                             |
| Athletes/Rotation                | 8:30 AM - 9:20 AM                                     | 8:30 AM - 9:20 AM                 | Athleto Pilates                                  |
| 9:00 AM - 10:00 AM               | Kyla                                                  | No Instructor                     | 0 / 10                                           |
| No Instructor                    | Athleto Pilates                                       | Athleto Pilates                   |                                                  |
| Athleto Pilates                  | 0 / 10                                                | 0 / 10                            | Reformer Advanced                                |
| 0 / 10                           |                                                       |                                   | Sculpt                                           |
|                                  | Reformer Advanced                                     | Beginner/Intermediate             | 9:30 AM - 10:20 AM                               |
| Beginner/Intermediate            | Sculpt                                                | Reformer                          | No Instructor<br>Athleto Pilates                 |
| Reformer                         | 9:30 AM - 10:20 AM                                    | 9:30 AM - 10:20 AM                |                                                  |
| 10:00 AM - 11:00 AM              | No Instructor                                         | Kyla                              | 0 / 10                                           |
| (yla                             | Athleto Pilates                                       | Athleto Pilates                   |                                                  |
| Athleto Pilates                  | 0 / 10                                                | 0 / 10                            | Beginner/Intermed                                |
| 0 / 10                           |                                                       |                                   | Reformer                                         |
|                                  | Beginner/Intermediate                                 | Jumpboard Reformer                | 10:30 AM - 11:20 AM                              |
| Teen Reformer                    | Reformer                                              | 10:30 AM - 11:20 AM               | No Instructor                                    |
| 1:00 AM - 11:50 PM               | 10:30 AM - 11:20 AM                                   | No Instructor                     | Athleto Pilates                                  |
| No Instructor                    | Rose                                                  | Athleto Pilates                   | 0 / 10                                           |
| Athleto Pilates                  | Athleto Pilates                                       | 0 / 10                            |                                                  |
| Ages 13+                         | 0 / 10                                                |                                   | Bodhi                                            |
| 0 / 10                           |                                                       | Beginner/Intermediate             | 11:30 AM - 12:20 PM                              |
|                                  | Bodhi                                                 | Reformer                          | No Instructor                                    |
| Free 30 min Intro                | 11:30 AM - 12:20 PM                                   | 11:30 AM - 12:20 PM               | Athleto Pilates                                  |
| 12:00 PM - 12:30 PM              | No Instructor                                         | Kyla                              | 0 / 10                                           |
|                                  | Athleto Pilates                                       | Athleto Pilates                   |                                                  |
| No Instructor<br>Athleto Pilates | 0 / 10                                                | 0 / 10                            | Reformer Stretch                                 |
|                                  | 0710                                                  | 0710                              | and De-Stress                                    |
| 0/8                              |                                                       |                                   | 12:30 PM - 1:20 PM                               |
|                                  | Reformer Advanced<br>Sculpt                           | Beginner/Intermediate<br>Reformer | No Instructor                                    |
|                                  | 12:30 PM - 1:20 PM                                    | 12:30 PM - 1:30 PM                | Athleto Pilates                                  |
|                                  | No Instructor                                         |                                   | 0 / 10                                           |
|                                  | No Instructor<br>Athleto Pilates                      | Kyla<br>Athleto Pilates           |                                                  |
|                                  |                                                       |                                   | Beginner/Intermed                                |
|                                  | 0 / 10                                                | 0 / 10                            | Reformer                                         |
|                                  | Beginner/Intermediate                                 | Reformer Advanced                 | 1:30 PM - 2:20 PM                                |
|                                  | Reformer                                              | Sculpt                            | No Instructor                                    |
|                                  | 1:30 PM - 2:20 PM                                     | 1:30 PM - 2:20 PM                 | Athleto Pilates                                  |
|                                  | No Instructor                                         | No Instructor                     | 0 / 10                                           |
|                                  | Athleto Pilates                                       | Athleto Pilates                   |                                                  |
|                                  | 0 / 10                                                | 0 / 10                            | Free 30 min Intro                                |
|                                  |                                                       |                                   | 2:30 PM - 2:55 PM                                |
|                                  | Teen Reformer                                         | Reformer Stretch                  | No Instructor                                    |
|                                  | 3:30 PM - 4:20 PM                                     | and De-Stress                     | Athleto Pilates                                  |
|                                  | No Instructor                                         | 2:30 PM - 3:20 PM                 | 0/8                                              |
|                                  | Athleto Pilates                                       | No Instructor                     |                                                  |
|                                  | Ages 13+                                              | Athleto Pilates                   | Teen Reformer                                    |
|                                  | J.                                                    | 0 / 10                            | 3:30 PM - 4:20 PM                                |
|                                  | 0 / 10                                                |                                   | Mimi                                             |
|                                  | Paginner /Internedict                                 | Teen Reformer                     | Athleto Pilates                                  |
|                                  | Beginner/Intermediate<br>Reformer                     | 3:30 PM - 4:20 PM                 | Ages 13+                                         |
|                                  | 4:30 PM - 5:20 PM                                     | Mimi                              | 0 / 10                                           |
|                                  | No Instructor                                         | Athleto Pilates                   |                                                  |
|                                  | Athleto Pilates                                       | Ages 13+                          | Beginner/Intermed                                |
|                                  | 0 / 10                                                | 0 / 10                            | Reformer                                         |
|                                  | 0710                                                  | 0710                              | 4:30 PM - 5:20 PM                                |
|                                  |                                                       |                                   | No Instructor                                    |
|                                  | Reformer Advanced                                     | Jumpboard Reformer                | Athleto Pilates                                  |
|                                  | Caulat                                                | 4:30 PM - 5:20 PM                 |                                                  |
|                                  | Sculpt                                                |                                   |                                                  |
|                                  | 5:30 PM - 6:30 PM                                     | No Instructor                     | 0 / 10                                           |
|                                  | 5:30 PM - 6:30 PM<br>No Instructor                    | Athleto Pilates                   |                                                  |
|                                  | 5:30 PM - 6:30 PM<br>No Instructor<br>Athleto Pilates |                                   | Reformer Advanced                                |
|                                  | 5:30 PM - 6:30 PM<br>No Instructor                    | Athleto Pilates                   | Reformer Advanced<br>Sculpt                      |
|                                  | 5:30 PM - 6:30 PM<br>No Instructor<br>Athleto Pilates | Athleto Pilates                   | Reformer Advancec<br>Sculpt<br>5:30 PM - 6:20 PM |
|                                  | 5:30 PM - 6:30 PM<br>No Instructor<br>Athleto Pilates | Athleto Pilates<br>0 / 10         | Reformer Advanced<br>Sculpt                      |