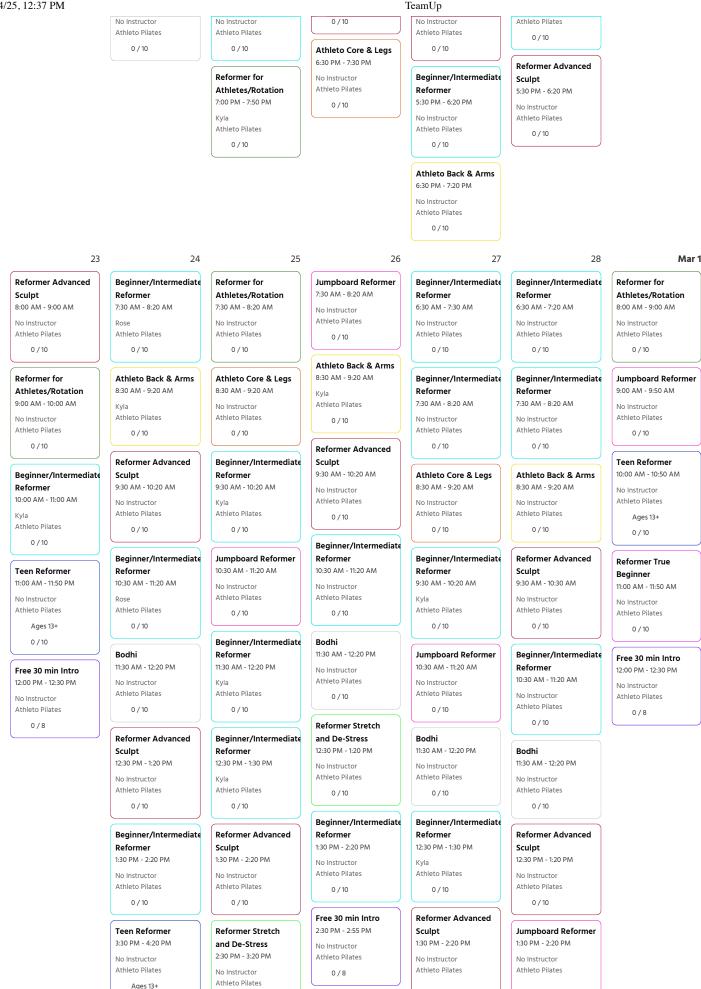

tes/Rotation

8:00 AM - 9:00 AM

Beginner/Intermediate Reformer 7:30 AM - 8:20 AM No Instructor Athleto Pilates 0 / 10

Athleto Back & Arms 8:30 AM - 9:20 AM No Instructor Athleto Pilates 0 / 10

**Reformer Advanced** Sculpt 9:30 AM - 10:30 AM No Instructor Athleto Pilates 0 / 10

Beginner/Intermediate Reformer 10-30 AM - 11-20 AM No Instructor Athleto Pilates 0 / 10

Bodhi 11:30 AM - 12:20 PM No Instructor Athleto Pilates 0 / 10

**Reformer Advanced** Sculpt 12:30 PM - 1:20 PM No Instructor Athleto Pilates

Jumpboard Reformer 1:30 PM - 2:20 PM No Instructor Athleto Pilates

0 / 10

0/10

Free 30 min Intro 2:00 PM - 2:30 PM No Instructor Athleto Pilates

0/8

Teen Reformer 3:30 PM - 4:20 PM Kvla Athleto Pilates Ages 13+ 0/10

Beginner/Intermediate Reformer 4:30 PM - 5:20 PM No Instructor



|                       |                       |                           | TeamUp                |                     |
|-----------------------|-----------------------|---------------------------|-----------------------|---------------------|
| 0 / 10                | 0 / 10                | Teen Reformer             | 0 / 10                | 0 / 10              |
| Beginner/Intermediate | Teen Reformer         | 3:30 PM - 4:20 PM<br>Mimi | Reformer Stretch      | Free 30 min Intro   |
| Reformer              | 3:30 PM - 4:20 PM     | Athleto Pilates           | and De-Stress         | 2:00 PM - 2:30 PM   |
| 4:30 PM - 5:20 PM     | Mimi                  | Ages 13+                  | 2:30 PM - 3:20 PM     | No Instructor       |
| No Instructor         | Athleto Pilates       | 0 /