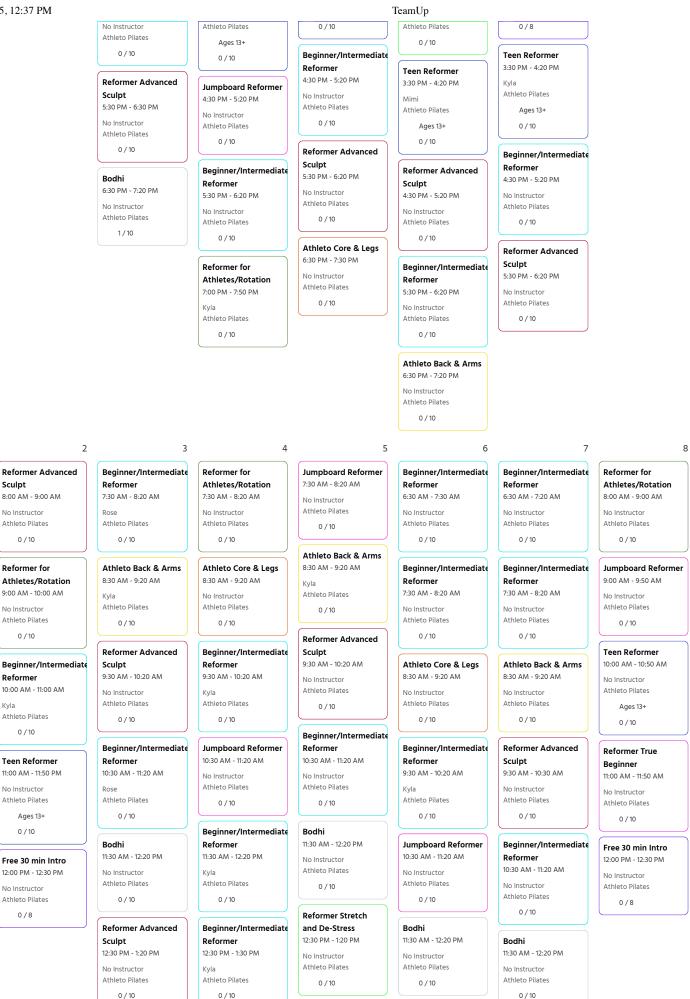

Kyla Athleto Pilates 0 / 10

22

| Reformer Advanced                | Beginner/Intermediate                                 | Reformer for                      | 7:30 AM - 8:20 AM                                |
|----------------------------------|-------------------------------------------------------|-----------------------------------|--------------------------------------------------|
| Sculpt                           | Reformer                                              | Athletes/Rotation                 | No Instructor<br>Athleto Pilates                 |
| 3:00 AM - 9:00 AM                | 7:30 AM - 8:20 AM                                     | 7:30 AM - 8:20 AM                 | 0 / 10                                           |
| No Instructor<br>Athleto Pilates | Rose                                                  | No Instructor                     | 0710                                             |
|                                  | Athleto Pilates                                       | Athleto Pilates                   | Athlata Daak 9 Arm                               |
| 0 / 10                           | 0 / 10                                                | 0 / 10                            | Athleto Back & Arm<br>8:30 AM - 9:20 AM          |
| Reformer for                     | Athleto Back & Arms                                   | Athleto Core & Legs               | Kyla                                             |
| Athletes/Rotation                | 8:30 AM - 9:20 AM                                     | 8:30 AM - 9:20 AM                 | Athleto Pilates                                  |
| 9:00 AM - 10:00 AM               | Kyla                                                  | No Instructor                     | 0 / 10                                           |
| No Instructor                    | Athleto Pilates                                       | Athleto Pilates                   |                                                  |
| Athleto Pilates                  | 0 / 10                                                | 0 / 10                            | Reformer Advanced                                |
| 0 / 10                           |                                                       |                                   | Sculpt                                           |
|                                  | Reformer Advanced                                     | Beginner/Intermediate             | 9:30 AM - 10:20 AM                               |
| Beginner/Intermediate            | Sculpt                                                | Reformer                          | No Instructor<br>Athleto Pilates                 |
| Reformer                         | 9:30 AM - 10:20 AM                                    | 9:30 AM - 10:20 AM                |                                                  |
| 10:00 AM - 11:00 AM              | No Instructor                                         | Kyla                              | 0 / 10                                           |
| (yla                             | Athleto Pilates                                       | Athleto Pilates                   |                                                  |
| Athleto Pilates                  | 0 / 10                                                | 0 / 10                            | Beginner/Intermed                                |
| 0 / 10                           |                                                       |                                   | Reformer                                         |
|                                  | Beginner/Intermediate                                 | Jumpboard Reformer                | 10:30 AM - 11:20 AM                              |
| Teen Reformer                    | Reformer                                              | 10:30 AM - 11:20 AM               | No Instructor                                    |
| 1:00 AM - 11:50 PM               | 10:30 AM - 11:20 AM                                   | No Instructor                     | Athleto Pilates                                  |
| No Instructor                    | Rose                                                  | Athleto Pilates                   | 0 / 10                                           |
| Athleto Pilates                  | Athleto Pilates                                       | 0 / 10                            |                                                  |
| Ages 13+                         | 0 / 10                                                |                                   | Bodhi                                            |
| 0 / 10                           |                                                       | Beginner/Intermediate             | 11:30 AM - 12:20 PM                              |
|                                  | Bodhi                                                 | Reformer                          | No Instructor                                    |
| Free 30 min Intro                | 11:30 AM - 12:20 PM                                   | 11:30 AM - 12:20 PM               | Athleto Pilates                                  |
| 12:00 PM - 12:30 PM              | No Instructor                                         | Kyla                              | 0 / 10                                           |
|                                  | Athleto Pilates                                       | Athleto Pilates                   |                                                  |
| No Instructor<br>Athleto Pilates | 0 / 10                                                | 0 / 10                            | Reformer Stretch                                 |
|                                  | 0710                                                  | 0710                              | and De-Stress                                    |
| 0/8                              |                                                       |                                   | 12:30 PM - 1:20 PM                               |
|                                  | Reformer Advanced<br>Sculpt                           | Beginner/Intermediate<br>Reformer | No Instructor                                    |
|                                  | 12:30 PM - 1:20 PM                                    | 12:30 PM - 1:30 PM                | Athleto Pilates                                  |
|                                  | No Instructor                                         |                                   | 0 / 10                                           |
|                                  | No Instructor<br>Athleto Pilates                      | Kyla<br>Athleto Pilates           |                                                  |
|                                  |                                                       |                                   | Beginner/Intermed                                |
|                                  | 0 / 10                                                | 0 / 10                            | Reformer                                         |
|                                  | Beginner/Intermediate                                 | Reformer Advanced                 | 1:30 PM - 2:20 PM                                |
|                                  | Reformer                                              | Sculpt                            | No Instructor                                    |
|                                  | 1:30 PM - 2:20 PM                                     | 1:30 PM - 2:20 PM                 | Athleto Pilates                                  |
|                                  | No Instructor                                         | No Instructor                     | 0 / 10                                           |
|                                  | Athleto Pilates                                       | Athleto Pilates                   |                                                  |
|                                  | 0 / 10                                                | 0 / 10                            | Free 30 min Intro                                |
|                                  |                                                       |                                   | 2:30 PM - 2:55 PM                                |
|                                  | Teen Reformer                                         | Reformer Stretch                  | No Instructor                                    |
|                                  | 3:30 PM - 4:20 PM                                     | and De-Stress                     | Athleto Pilates                                  |
|                                  | No Instructor                                         | 2:30 PM - 3:20 PM                 | 0/8                                              |
|                                  | Athleto Pilates                                       | No Instructor                     |                                                  |
|                                  | Ages 13+                                              | Athleto Pilates                   | Teen Reformer                                    |
|                                  | J.                                                    | 0 / 10                            | 3:30 PM - 4:20 PM                                |
|                                  | 0 / 10                                                |                                   | Mimi                                             |
|                                  | Paginner /Internedict                                 | Teen Reformer                     | Athleto Pilates                                  |
|                                  | Beginner/Intermediate<br>Reformer                     | 3:30 PM - 4:20 PM                 | Ages 13+                                         |
|                                  | 4:30 PM - 5:20 PM                                     | Mimi                              | 0 / 10                                           |
|                                  | No Instructor                                         | Athleto Pilates                   |                                                  |
|                                  | Athleto Pilates                                       | Ages 13+                          | Beginner/Intermed                                |
|                                  | 0 / 10                                                | 0 / 10                            | Reformer                                         |
|                                  | 0710                                                  | 0710                              | 4:30 PM - 5:20 PM                                |
|                                  |                                                       |                                   | No Instructor                                    |
|                                  | Reformer Advanced                                     | Jumpboard Reformer                | Athleto Pilates                                  |
|                                  | Caulat                                                | 4:30 PM - 5:20 PM                 |                                                  |
|                                  | Sculpt                                                |                                   |                                                  |
|                                  | 5:30 PM - 6:30 PM                                     | No Instructor                     | 0 / 10                                           |
|                                  | 5:30 PM - 6:30 PM<br>No Instructor                    | Athleto Pilates                   |                                                  |
|                                  | 5:30 PM - 6:30 PM<br>No Instructor<br>Athleto Pilates |                                   | Reformer Advanced                                |
|                                  | 5:30 PM - 6:30 PM<br>No Instructor                    | Athleto Pilates                   | Reformer Advanced<br>Sculpt                      |
|                                  | 5:30 PM - 6:30 PM<br>No Instructor<br>Athleto Pilates | Athleto Pilates                   | Reformer Advancec<br>Sculpt<br>5:30 PM - 6:20 PM |
|                                  | 5:30 PM - 6:30 PM<br>No Instructor<br>Athleto Pilates | Athleto Pilates<br>0 / 10         | Reformer Advanced<br>Sculpt                      |

https://goteamup.com/providers/calendar/

TeamUp

```
Beginner/Intermediate
Reformer
6:30 AM - 7:30 AM
No Instructor
Athleto Pilates
    0 / 10
```

Beginner/Intermediate Reformer 7:30 AM - 8:20 AM No Instructor Athleto Pilates