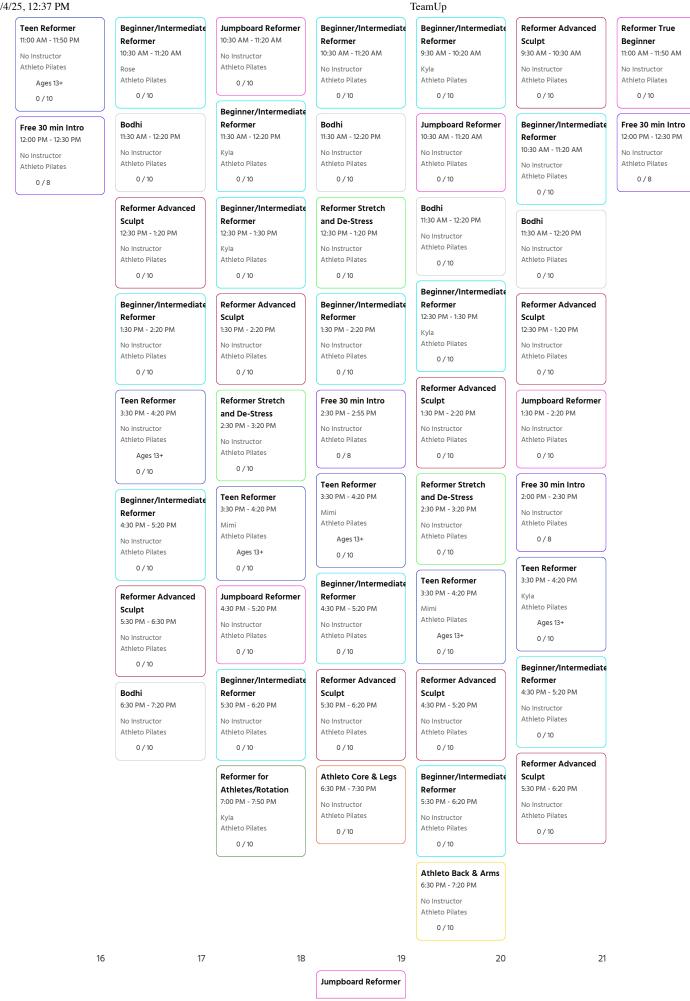

Teen Reformer 3:30 PM - 4:20 PM

Athleto Pilates

Ages 13+

Mimi

Teen Reformer

3:30 PM - 4:20 PM

Mimi

Free 30 min Intro 2.00 PM - 2.30 PM

**Reformer Stretch** 

and De-Stress

2:30 PM - 3:20 PM

No Instructor

No Instructor Athleto Pilates

AI Assistant

0 / 10

Reformer